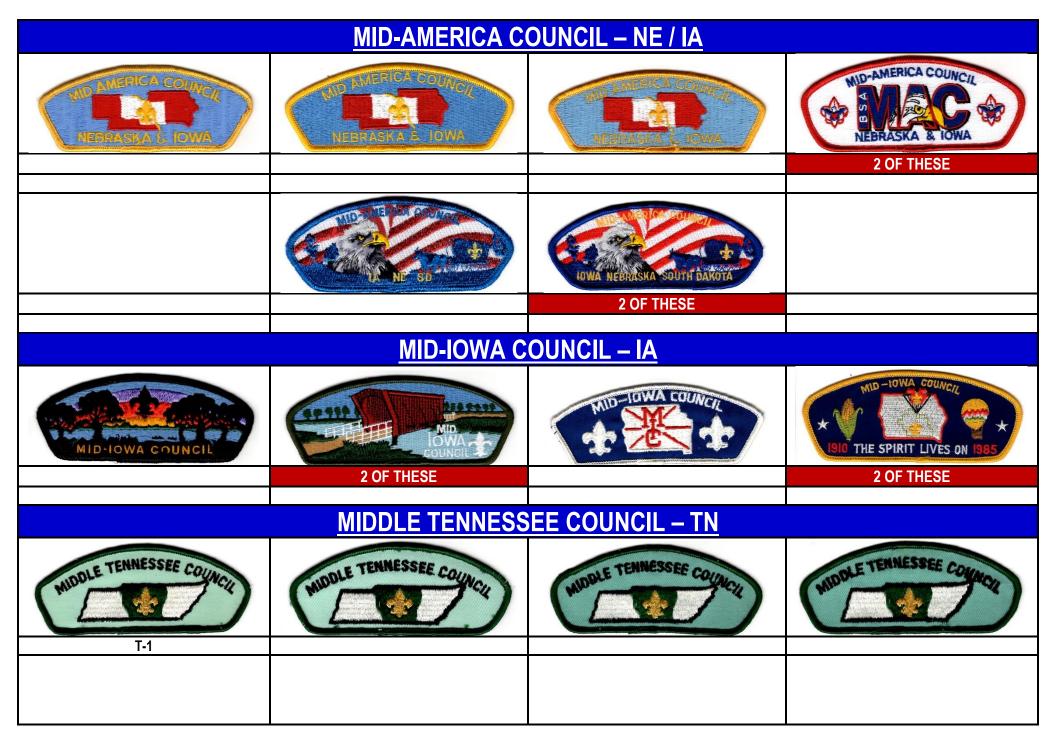

| MIDDLE TENNESSEE COUNCIL – TN (continued)             |                                                        |                                                                      |                             |  |  |
|-------------------------------------------------------|--------------------------------------------------------|----------------------------------------------------------------------|-----------------------------|--|--|
| MIDDLE TENNESSEE COUNCIL                              | AND DLE TENNESSEE COUNCIL<br>S-3 (3 OF THESE)          | *B5 NATIONAL JAMBOREE  1985 JSP                                      | S-6 (19 OF THESE)           |  |  |
| S-6 (12 OF THESE)                                     | S-6 – PARTIAL GHOST (3 OF THESE)                       | S-6 – FULL GHOST (3 OF THESE)                                        | WITH C.O.A.                 |  |  |
| MIDDLE TENNESSEE COUNCIL  AIRBORNE  TENNESSEE  HEROES | MIDDLE TENNESSEE COUNCIL  AIRBORNE  TENNESSEE  HEROESE | Tennassee Council  Carlos Falles STights Lead B                      |                             |  |  |
| 2005 JSP                                              | 2005 JSP                                               | 2001 JSP                                                             | 2001 JPS GHOST              |  |  |
| MUDILE EVU LESSES JAMBOREE 200 YEARS OF ADVENTURE     | MIDDLE TENNESSEE COUNCIL                               | Friends of Scouting  1997  INVESTMENT  MIDDLE TENNESSEE COUNCIL, BSA | JUBILEE 1910-1985           |  |  |
| 2 OF THESE                                            | 1997 JSP                                               | 1997-FOS                                                             | S-4 (BSAs 75TH ANNIVERSARY) |  |  |
|                                                       |                                                        |                                                                      |                             |  |  |