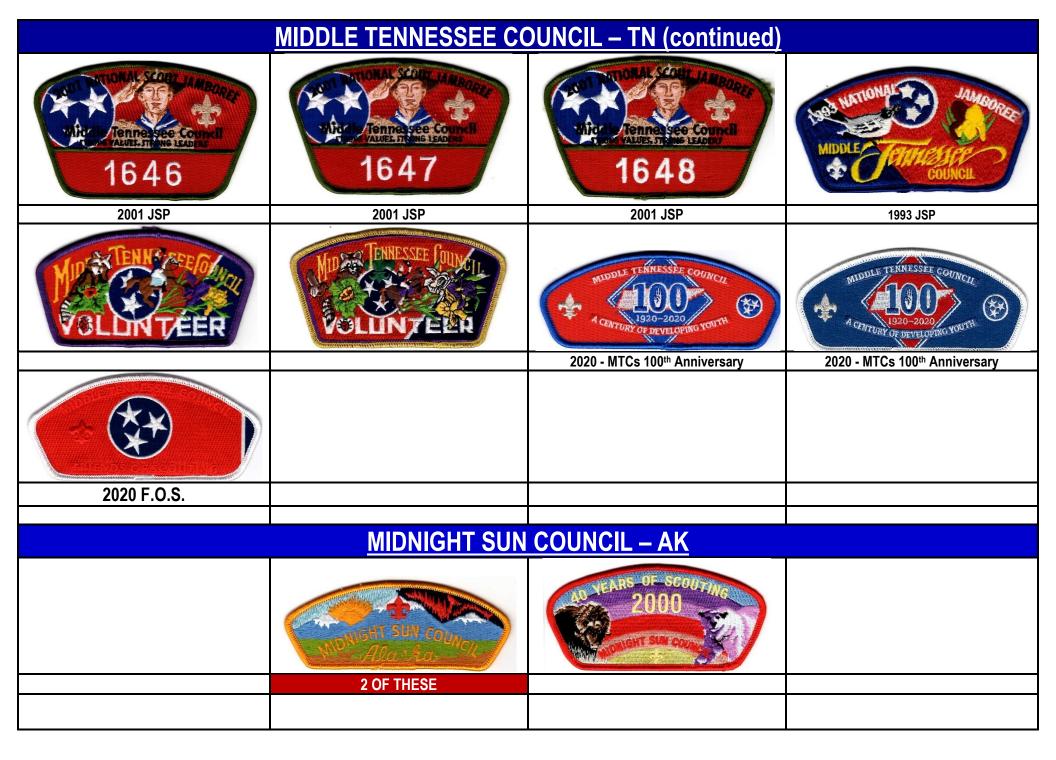

| MIDDLE TENNESSEE COUNCIL – TN (continued)             |                                                        |                                                                      |                             |  |  |
|-------------------------------------------------------|--------------------------------------------------------|----------------------------------------------------------------------|-----------------------------|--|--|
| MIDDLE TENNESSEE COUNCIL                              | AND DLE TENNESSEE COUNCIL<br>S-3 (3 OF THESE)          | *B5 NATIONAL JAMBOREE  1985 JSP                                      | S-6 (19 OF THESE)           |  |  |
| S-6 (12 OF THESE)                                     | S-6 – PARTIAL GHOST (3 OF THESE)                       | S-6 – FULL GHOST (3 OF THESE)                                        | WITH C.O.A.                 |  |  |
| MIDDLE TENNESSEE COUNCIL  AIRBORNE  TENNESSEE  HEROES | MIDDLE TENNESSEE COUNCIL  AIRBORNE  TENNESSEE  HEROESE | Tennassee Council  Carlos Falles STights Lead B                      |                             |  |  |
| 2005 JSP                                              | 2005 JSP                                               | 2001 JSP                                                             | 2001 JPS GHOST              |  |  |
| MUDILE EVU LESSES JAMBOREE 200 YEARS OF ADVENTURE     | MIDDLE TENNESSEE COUNCIL                               | Friends of Scouting  1997  INVESTMENT  MIDDLE TENNESSEE COUNCIL, BSA | JUBILEE 1910-1985           |  |  |
| 2 OF THESE                                            | 1997 JSP                                               | 1997-FOS                                                             | S-4 (BSAs 75TH ANNIVERSARY) |  |  |
|                                                       |                                                        |                                                                      |                             |  |  |