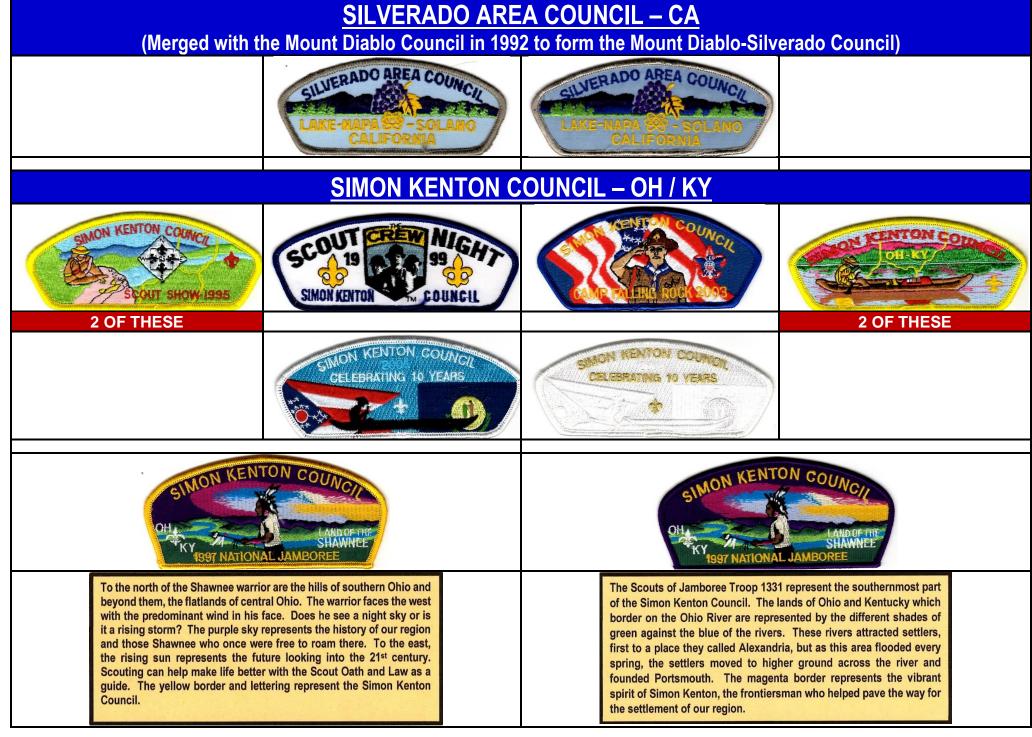

# SIMON KENTON COUNCIL - OH / KY (continued)

The Scouts who formed Jamboree Troop 1329 are from the northern part of the Simon Kenton Council. The purple border symbolizes the night sky which gives way to the magenta and gray hues of morning. As you look beyond the green hills of southern Ohio, you can see the distant flatlands and hills of the northern part of the Council. To the east, the sun rises in the morning sky helping Scouts see their way to the future. From a hilltop, the Shawnee warrior observes the confluence of the two great rivers.

The Scouts who formed Jamboree Troop 1328 are from the northeastern part of the Simon Kenton Council. The color of the border is green representing the green fields and forests of Ohio. The glaciers that carved out the central p0art of Ohio helped to make the lands fertile and brought farming to our region as a way of life. With an abundant good supply, many settlers migrated to this region and built the towns and cities along our waterways represented by the blue rivers. This was the land the Shawnee cared for and protected for hundreds of years.

A warrior wearing traditional Shawnee dress and carrying a Ceremonial peace pipe looks over the confluence of the Scioto and Ohio Rivers. Simon Kenton Council encompasses 23 counties each near the waters. Our Borders include 17 counties in Ohio from Union, Delaware and Licking in the North extending south to Kentucky covering six counties near the Ohio River. The fleur-de-lis, representing Scouting, bridges the boundary between the States. The warrior is standing on a hill known to the Shawnee as High Rock. It was a place to watch for settlers and soldiers trying to enter their territory. The special gold border is the thirteenth color in this patch and represents Subcamp 13 at the National Jamboree.

Jamboree Troop 1330 was formed by Scouts from the central part of the Simon Kenton Council. The color of the border is blue because they live near the Scioto River which stretches from Columbus to the Ohio River in the southern part of our Council. Blue also represents the patch of clear, beautiful Ohio sky above the Shawnee warrior's head as he looks across the land and contemplates the past and future of his homeland. All of us can find a path to the future through Scouting.